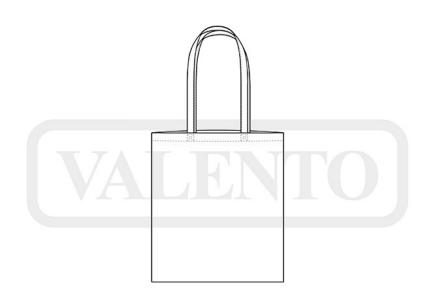

## **DESCRIPTION**

Sublimation Tote Bag.
Made of durable and long-lasting 100% polyester flat weave.
Seamless bottom and overlocked side seams for enhanced durability

Hemmed top contour and handles with cross-stitched thread reinforcement at the junction point for added strength

With volume of 8 litres and a load capacity of approximately 20  $k\alpha$ .

Suitable marking methods: sublimation, screen printing, transfer printing.

Ideal for a personalised gift, a corporate gift and daily use.

## APPROXIMATE DIMENSIONS PER SIZE (CM.)

|         | <b>⊙</b> ONE SIZE |
|---------|-------------------|
| SIZES   | ONE SIZE          |
| HEIGTH  | 42                |
| WIDTH   | 38                |
| HANDLES | 70                |