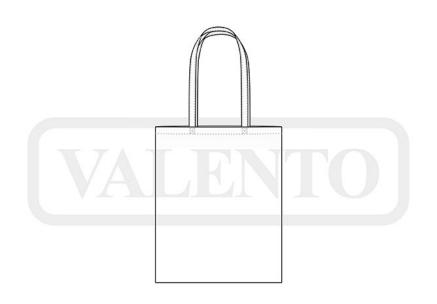

## **DESCRIPTION**

- Flat Long-Handled Non-Woven Fabric Bag
- Made of lightweight and water-repellent non-woven fabric with embossed finish
- Seamless bottom and overlocked side seams for enhanced durability
- Hemmed top contour and handles with heat-sealed cross-shaped reinforcement at the junction point for added strength
- With volume of 14 litres and a load capacity of approximately 25kg.Suitable marking methods: screen printing
- Ideal for a corporate gift and personalised gift.

## APPROXIMATE DIMENSIONS PER SIZE (CM.)

|         | <b>⊙</b> ONE SIZE |
|---------|-------------------|
| SIZES   | ONE SIZE          |
| HEIGTH  | 40                |
| WIDTH   | 38                |
| HANDLES | 64                |