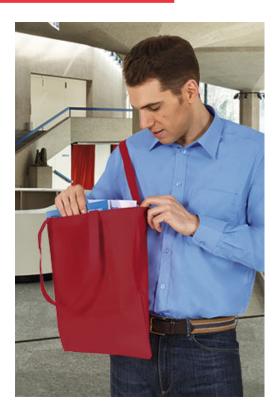

## **DESCRIPTION**

- Flat Long-Handled Non-Woven Fabric Bag
- Made of lightweight and water-repellent non-woven fabric with embossed finish
- Seamless bottom and overlocked side seams for enhanced durability
- Hemmed top contour and handles with heat-sealed cross-shaped reinforcement at the junction point for added strength
- With volume of 14 litres and a load capacity of approximately 25kg.Suitable marking methods: screen printing
- Ideal for a corporate gift and personalised gift.