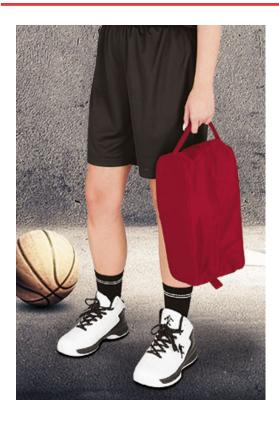

## SHOE BAG CHAMPION

n Available colours for adult . Available colours for kid

## **DESCRIPTION**

 Handled Zippered Shoe Bag. Made of thick and durable outer waterproof fabric with a PVC inner lining

Zip front closure to keep shoes securely stored. Including a handle for easy carrying and a side textile strap to hang keys or other items.

Suitable marking methods: screen printing, transfer printing, vinyl application.

Ideal for a corporate gift and for sneakers and shoes easy carrying.

**CHARACTERISTICS** 