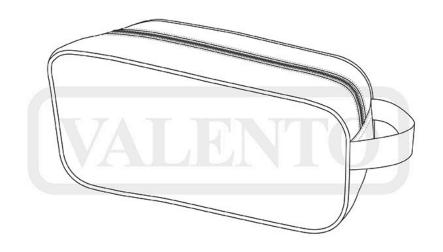

## **DESCRIPTION**

 Handled Zippered Shoe Bag. Made of thick and durable outer waterproof fabric with a PVC inner lining

Zip front closure to keep shoes securely stored. Including a handle for easy carrying and a side textile strap to hang keys or other items.