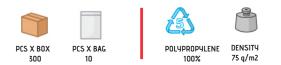

## BAG CHARLOTTE





## DESCRIPTION

- Flat Short-Handled Non-Woven Fabric Bag
- Made of lightweight and water-repellent non-woven fabric with embossed finish
- Seamless bottom and heat-sealed side seams for enhanced durability
- Hemmed top contour and handles with heat-sealed cross-shaped reinforcement at the junction point for added strength

With volume of 9 litres and a load capacity of approximately 8 kg. Suitable marking methods: screen printing

Ideal for a corporate gift, a personalised gift and daily use.



## **CHARACTERISTICS**



## APPROXIMATE DIMENSIONS PER SIZE (CM.)

|         | ONE SIZE |
|---------|----------|
| SIZES   | ONE SIZE |
| HEIGTH  | 38       |
| WIDTH   | 35       |
| HANDLES | 35       |

**COLOURS** • Available colours for one size ۲ ۲ ۲ ۲ ۲ ۲ ۲ ۲ ۲ ۲ white royal blue lotto red mahogany garnet black apple green party orange magenta pink tropical blue orion navy blue

www.valento.es