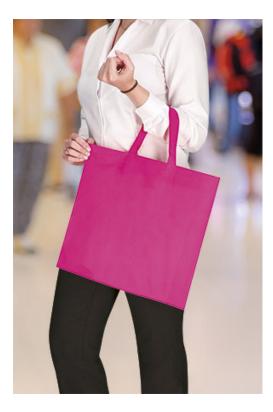

## BAG CHARLOTTE

## DESCRIPTION

- Flat Short-Handled Non-Woven Fabric Bag
- Made of lightweight and water-repellent non-woven fabric with embossed finish
- Seamless bottom and heat-sealed side seams for enhanced durability
- Hemmed top contour and handles with heat-sealed cross-shaped reinforcement at the junction point for added strength

With volume of 9 litres and a load capacity of approximately 8 kg. Suitable marking methods: screen printing

Ideal for a corporate gift, a personalised gift and daily use.