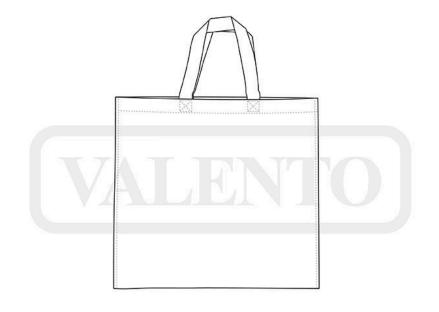

## DESCRIPTION

- Flat Short-Handled Non-Woven Fabric Bag
- Made of lightweight and water-repellent non-woven fabric with embossed finish
- Seamless bottom and heat-sealed side seams for enhanced durability
- Hemmed top contour and handles with heat-sealed cross-shaped reinforcement at the junction point for added strength

## APPROXIMATE DIMENSIONS PER SIZE (CM.)

|         | ONE SIZE |
|---------|----------|
| SIZES   | ONE SIZE |
| HEIGTH  | 38       |
| WIDTH   | 35       |
| HANDLES | 35       |

**COLOURS** • Available colours for one size ۲ ۲ ۲ ۲ ۲ ۲ ۲ ۲ ۲ ۲ white royal blue lotto red mahogany garnet black apple green party orange magenta pink tropical blue orion navy blue