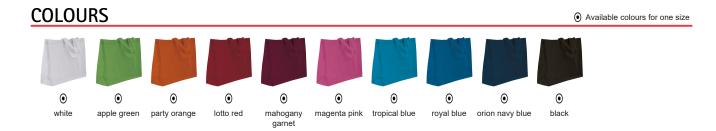

## BAG CARRIE





## DESCRIPTION

• Gusseted Short-Handled Non-Woven Fabric Bag

Made of non-woven fabric with plastic-coated finish on the outside for added durability

Hemmed top contour and handles with heat-sealed cross-shaped reinforcement at the junction point for added strength

Gusseted sides and corners to provide greater capacity

•

With volume of 12 litres and a load capacity of approximately 9kg. Suitable marking methods: screen printing

Ideal for a corporate gift, a personalised gift and daily use.



## APPROXIMATE DIMENSIONS PER SIZE (CM.)

|         | ONE SIZE |
|---------|----------|
| SIZES   | ONE SIZE |
| HEIGTH  | 34       |
| WIDTH   | 39       |
| HANDLES | 35       |
| DEPTH   | 10       |