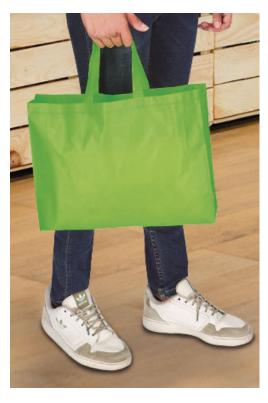

## DESCRIPTION

• Gusseted Short-Handled Non-Woven Fabric Bag

Made of non-woven fabric with plastic-coated finish on the outside for added durability

Hemmed top contour and handles with heat-sealed cross-shaped reinforcement at the junction point for added strength

Gusseted sides and corners to provide greater capacity

•

With volume of 12 litres and a load capacity of approximately 9kg. Suitable marking methods: screen printing

Ideal for a corporate gift, a personalised gift and daily use.