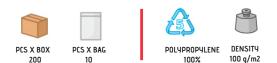

## DESCRIPTION

• Gusseted Short-Handled Non-Woven Fabric Bag

Made of non-woven fabric with plastic-coated finish on the outside for added durability

Hemmed top contour and handles with heat-sealed cross-shaped reinforcement at the junction point for added strength

Gusseted sides and corners to provide greater capacity

•

With volume of 12 litres and a load capacity of approximately 9kg. Suitable marking methods: screen printing

Ideal for a corporate gift, a personalised gift and daily use.