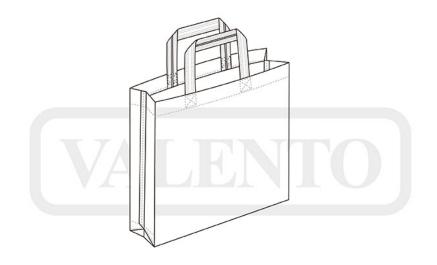

## DESCRIPTION

• Gusseted Short-Handled Non-Woven Fabric Bag

Made of non-woven fabric with plastic-coated finish on the outside for added durability

Hemmed top contour and handles with heat-sealed cross-shaped reinforcement at the junction point for added strength

Gusseted sides and corners to provide greater capacity

•

With volume of 12 litres and a load capacity of approximately 9kg. Suitable marking methods: screen printing

Ideal for a corporate gift, a personalised gift and daily use.

## APPROXIMATE DIMENSIONS PER SIZE (CM.)

|         | ONE SIZE |
|---------|----------|
| SIZES   | ONE SIZE |
| HEIGTH  | 34       |
| WIDTH   | 39       |
| HANDLES | 35       |
| DEPTH   | 10       |