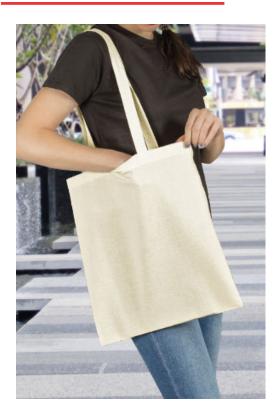

## **DESCRIPTION**

- Long-Handled Tote Bag
- Made of 100% cotton natural fabric, without chemical dye treatment, ensuring durability and breathability. Handles reinforced with cross-stitching at the junction point for added strength and overlocked side seams for enhanced durability
- Designed to be folded and easily carried, promoting the reduction of plastic usage during shopping.
  With volume of 10 litres and a load capacity of approximately 20kg.
  Suitable marking methods: screen printing, transfer printing, vinyl
- Ideal for a personalised gift and a corporate gift.