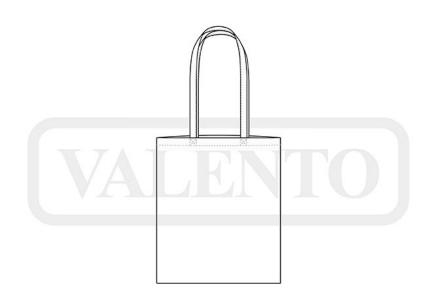

application

160 g/m2

100%

APPROXIMATE DIMENSIONS PER SIZE (CM.)

|         | <b>⊙</b> ONE SIZE |
|---------|-------------------|
| SIZES   | ONE SIZE          |
| HEIGTH  | 42                |
| WIDTH   | 37                |
| HANDLES | 71                |