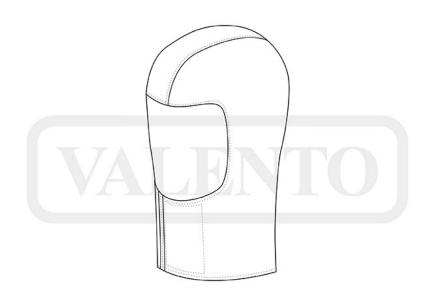

## BALACLAVA FROST

## **DESCRIPTION**

• Fleece-Lined Balaclava.

Made of double fabric: a sturdy cotton twill outer fabric blended with polyester for strength and durability and a fleece lining for excellent thermal insulation.

An eye and nose opening providing a better facial covering and grip.

A hook-and-loop fastening under the chin for easy opening and closing.

Suitable marking methods: screen printing, transfer printing, vinyl application.