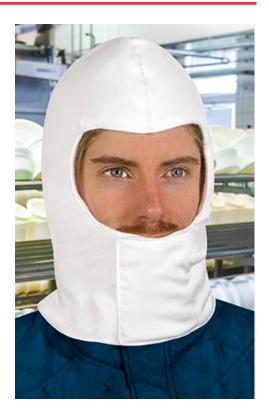

## BALACLAVA FROST

## **DESCRIPTION**

• Fleece-Lined Balaclava.

Made of double fabric: a sturdy cotton twill outer fabric blended with polyester for strength and durability and a fleece lining for excellent thermal insulation.

An eye and nose opening providing a better facial covering and grip.

A hook-and-loop fastening under the chin for easy opening and closing.

Suitable marking methods: screen printing, transfer printing, vinyl application.

Ideal for food industry uniforms and as workwear.

220 g/m2

**CHARACTERISTICS** 