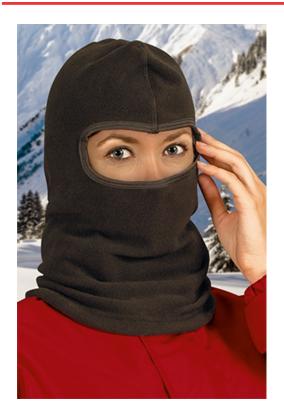

### **DESCRIPTION**

• Fleece Balaclava.

Made of micro fleece fabric with outer anti-pilling finish and an inner brushed for optimal thermal insulation and extra comfort. An eye and nose opening providing a better facial covering and grip, with piping for a better finish

Double stitching on the bottom hem for added strength and durability

Suitable marking methods: embroidery, stitching

Ideal as a warm accessory, workwear and sportswear.