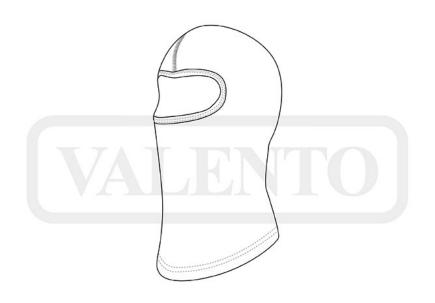

### **DESCRIPTION**

• Fleece Balaclava.

Made of micro fleece fabric with outer anti-pilling finish and an inner brushed for optimal thermal insulation and extra comfort. An eye and nose opening providing a better facial covering and grip, with piping for a better finish

Double stitching on the bottom hem for added strength and durability

Suitable marking methods: embroidery, stitching

Ideal as a warm accessory, workwear and sportswear.