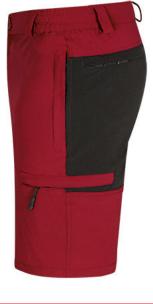

# TREKKING BERMUDA **QUEBEC**

#### DESCRIPTION

• Two-Tone Bermuda Shorts

Made of lightweight bi-stretch Rip-Stop fabric with waterrepellent finish ensuring quick-drying properties and extra comfort in warm conditions

•

Contrasting back panel (excluding navy blue) for added visual appeal

•

Button-and-zipped flap fastening, side elasticated waistbands and belt loops for a better adjustment and a comfortable fit. Two vertical hip pockets, two side pockets and two back pockets, all with zip closure and piping, for convenient and secure storage