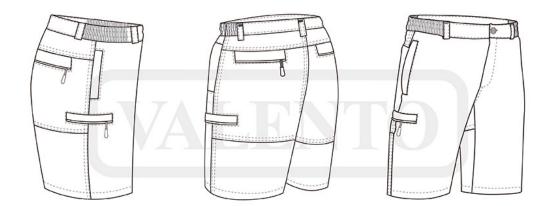

#### DESCRIPTION

• Two-Tone Bermuda Shorts

Made of lightweight bi-stretch Rip-Stop fabric with waterrepellent finish ensuring quick-drying properties and extra comfort in warm conditions

•

Contrasting back panel (excluding navy blue) for added visual appeal

•

Button-and-zipped flap fastening, side elasticated waistbands and belt loops for a better adjustment and a comfortable fit. Two vertical hip pockets, two side pockets and two back pockets, all with zip closure and piping, for convenient and secure storage