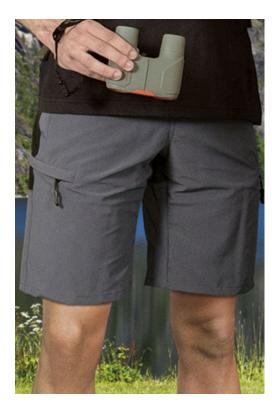

# TREKKING BERMUDA **QUEBEC**

#### DESCRIPTION

• Two-Tone Bermuda Shorts

Made of lightweight bi-stretch Rip-Stop fabric with waterrepellent finish ensuring quick-drying properties and extra comfort in warm conditions

•

Contrasting back panel (excluding navy blue) for added visual appeal

•

Button-and-zipped flap fastening, side elasticated waistbands and belt loops for a better adjustment and a comfortable fit. Two vertical hip pockets, two side pockets and two back pockets, all with zip closure and piping, for convenient and secure storage

## DETAILS

Back part

Detail one side