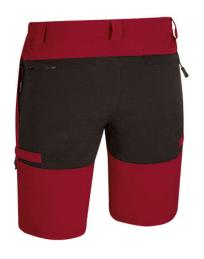

#### DESCRIPTION

• Two-Tone Bermuda Shorts

Made of lightweight bi-stretch Rip-Stop fabric with waterrepellent finish ensuring quick-drying properties and extra comfort in warm conditions

•

Contrasting back panel (excluding navy blue) for added visual appeal

•

Button-and-zipped flap fastening, side elasticated waistbands and belt loops for a better adjustment and a comfortable fit. Two vertical hip pockets, two side pockets and two back pockets, all with zip closure and piping, for convenient and secure storage

## DETAILS

Back part

Detail one side