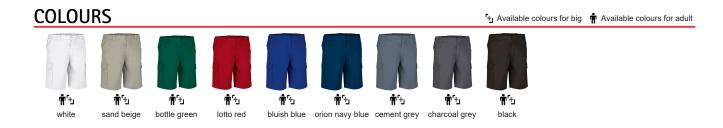

nd extra high-wear reinforcements with safety bartacks, ensuring long-lasting strength and durability

Suitable marking methods: screen printing, transfer printing, vinyl application, embroidery, stitching. Ideal as workwear and summer uniforms.









35%



## APPROXIMATE DIMENSIONS PER SIZE (CM.)

|                  | n ADULT  |          |          |          | r+_ LARGE |          |          |
|------------------|----------|----------|----------|----------|-----------|----------|----------|
| SIZES            | S        | М        | L        | XL       | XXL       | 3XL      | 4XL      |
| LENGTH           | 51       | 53       | 55       | 57       | 59        | 61       | 63       |
| SIZE EQUIVALENCY | 37-38-39 | 40-41-42 | 43-44-45 | 46-47-48 | 49-50-51  | 52-53-54 | 55-56-57 |





## DETAILS







Back part

Detail lateral pocket with cutter knife pocket

Detail inner pocket