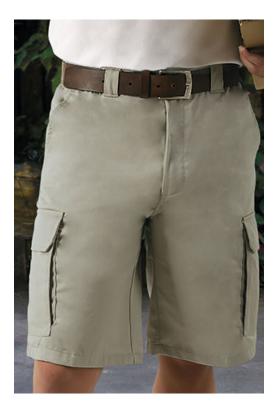

## DESCRIPTION

• Multi-Pocket Cargo Shorts

Made of a sturdy cotton twill fabric blended with polyester for strength and durability.

Button-and-zipped flap fastening, back and sides elasticated waistband and belt loops for a better adjustment and a comfortable fit

Two slanted hip pockets, two back pockets and two side cargo pockets (the right one with a cutter pocket), all four with flap and hook-and-loop fastening for a convenient and secure storage. Double main seams and extra high-wear reinforcements with safety bartacks, ensuring long-lasting strength and durability