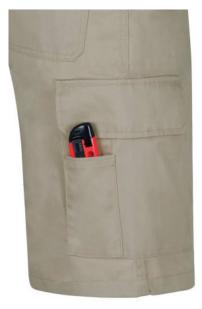

Two slanted hip pockets, two back pockets and two side cargo pockets (the right one with a cutter pocket), all four with flap and hook-and-loop fastening for a convenient and secure storage. Double main seams and extra high-wear reinforcements with safety bartacks, ensuring long-lasting strength and durability

## DETAILS

Back part

Detail lateral pocket with cutter knife pocket

Detail inner pocket