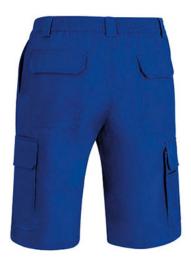

Two slanted hip pockets, two back pockets and two side cargo pockets (the right one with a cutter pocket), all four with flap and hook-and-loop fastening for a convenient and secure storage. Double main seams and extra high-wear reinforcements with safety bartacks, ensuring long-lasting strength and durability

## DETAILS

Back part

Detail lateral pocket with cutter knife pocket

Detail inner pocket