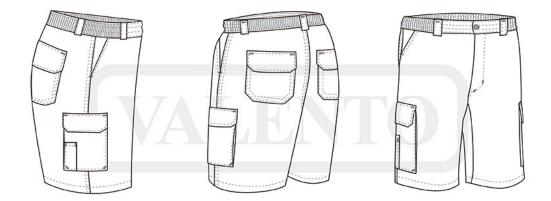

## DESCRIPTION

• Multi-Pocket Cargo Shorts

Made of a sturdy cotton twill fabric blended with polyester for strength and durability.

Button-and-zipped flap fastening, back and sides elasticated waistband and belt loops for a better adjustment and a comfortable fit

Two slanted hip pockets, two back pockets and two side cargo pockets (the right one with a cutter pocket), all four with flap and hook-and-loop fastening for a convenient and secure storage. Double main seams and extra high-wear reinforcements with safety bartacks, ensuring long-lasting strength and durability