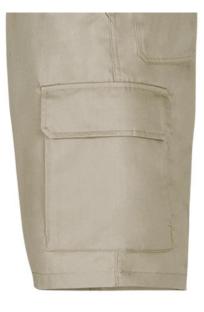

Two slanted hip pockets, two back pockets and two side cargo pockets (the right one with a cutter pocket), all four with flap and hook-and-loop fastening for a convenient and secure storage. Double main seams and extra high-wear reinforcements with safety bartacks, ensuring long-lasting strength and durability

## DETAILS

Back part

Detail lateral pocket with cutter knife pocket

Detail inner pocket