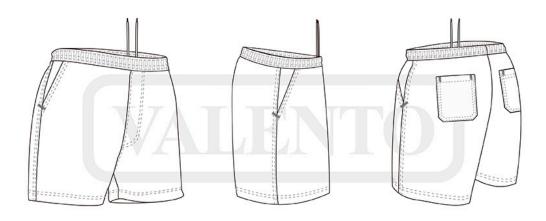

### **DESCRIPTION**

Work Shorts.

Made of durable and long-lasting cotton-polyester blend fabric. Elasticated waistband with regulable drawstrings for a better adjustment and a comfortable fit.

Two slanted hip pockets and two back pockets for convenient storage.

Overlocked inner seams and double stitching on bottom hem for added strength and durability.

Suitable marking methods: sublimation on white, screen printing, transfer printing, vinyl application, embroidery, stitching

## **DETAILS**

Back part