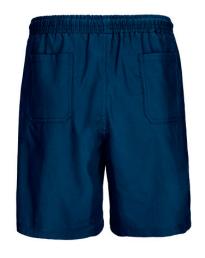

### **DESCRIPTION**

Work Shorts.

Made of durable and long-lasting cotton-polyester blend fabric. Elasticated waistband with regulable drawstrings for a better adjustment and a comfortable fit.

Two slanted hip pockets and two back pockets for convenient storage.

## **DETAILS**

Back part