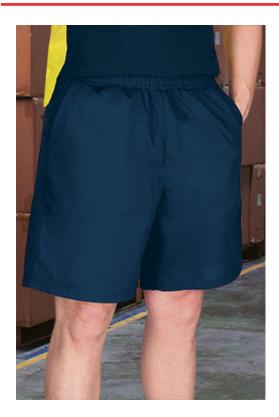

### **DESCRIPTION**

Work Shorts.

Made of durable and long-lasting cotton-polyester blend fabric. Elasticated waistband with regulable drawstrings for a better adjustment and a comfortable fit.

Two slanted hip pockets and two back pockets for convenient storage.

Overlocked inner seams and double stitching on bottom hem for added strength and durability.

Suitable marking methods: sublimation on white, screen printing, transfer printing, vinyl application, embroidery, stitching

Ideal as workwear.

175 g/m2

+ Available colours for big Available colours for adult