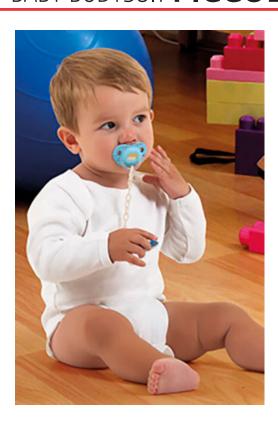

## **DESCRIPTION**

- Long Sleeve Baby Bodysuit
- Made of Ring Spun 100% cotton interlock knitted fabric for a soft and comfortable feel
- Crewneck and shoulders assembled to enhance mobility
- Ribbed seams on the neck, cuffs and bottom for added strength and durability
- Snap buttons at the bottom for easy placement of the nappy
- Suitable marking methods: screen printing, transfer printing, vinyl application, embroidery, stitching
- Ideal for a personalised gift, daily use, merchandising, souvenir, and more.