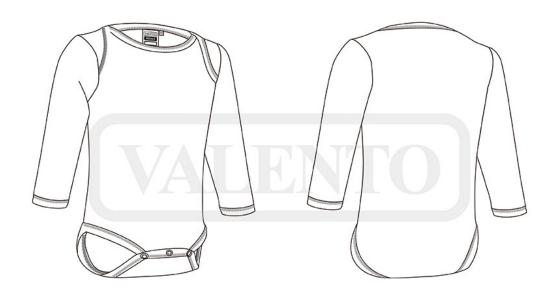

## **DESCRIPTION**

- Long Sleeve Baby Bodysuit
- Made of Ring Spun 100% cotton interlock knitted fabric for a soft and comfortable feel
- Crewneck and shoulders assembled to enhance mobility
- Ribbed seams on the neck, cuffs and bottom for added strength and durability
- Snap buttons at the bottom for easy placement of the nappy
- Suitable marking methods: screen printing, transfer printing, vinyl application, embroidery, stitching
- Ideal for a personalised gift, daily use, merchandising, souvenir, and more.