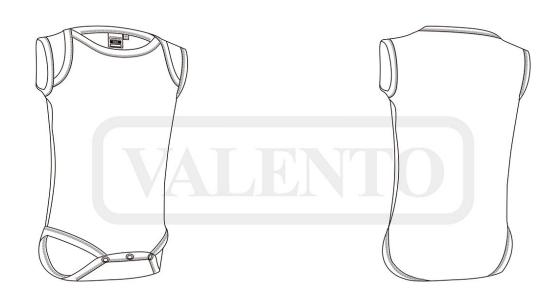

## **DESCRIPTION**

- Sleeveless Baby Bodysuit for a Fresh Feeling
- Made of 100% cotton Ring Spun interlock knitted fabric for a soft and comfortable feel
- Crewneck and shoulders assembled to enhance mobility
- Ribbed seams on neck, armholes and bottom for added strength and durability
- Snap buttons at the bottom for easy placement of the nappy
- Suitable marking methods: screen printing, transfer printing, vinyl application, embroidery, stitching
- Ideal for a personalised gift, daily use, merchandising, souvenir, and more.

## APPROXIMATE DIMENSIONS PER SIZE (CM.)

|        | 83  | В    |       |       |
|--------|-----|------|-------|-------|
| SIZES  | 0/6 | 6/12 | 12/18 | 18/24 |
| LENGTH | 35  | 40   | 45    | 50    |
| WIDTH  | 21  | 23   | 25    | 27    |