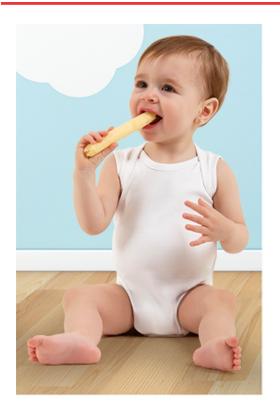

## BABY BODYSUIT **KIDDY**

## **DESCRIPTION**

- Sleeveless Baby Bodysuit for a Fresh Feeling
- Made of 100% cotton Ring Spun interlock knitted fabric for a soft and comfortable feel
- Crewneck and shoulders assembled to enhance mobility
- Ribbed seams on neck, armholes and bottom for added strength and durability
- Snap buttons at the bottom for easy placement of the nappy
- Suitable marking methods: screen printing, transfer printing, vinyl application, embroidery, stitching
- Ideal for a personalised gift, daily use, merchandising, souvenir, and more.