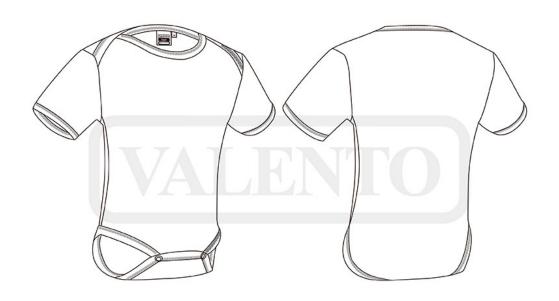

## BABY BODYSUIT **TEDDY**

## **DESCRIPTION**

- Short Sleeve Baby Bodysuit
- Made of Ring Spun 100% cotton interlock knitted fabric for a soft and comfortable feel
- · Crewneck and shoulders assembled to enhance mobility
- Ribbed seams on the neck, sleeves and bottom for added strength and durability
- Snap buttons at the bottom for easy placement of the nappy
- Suitable marking methods: screen printing, transfer printing, vinyl application, embroidery, stitching
- Ideal for a personalised gift, merchandising, souvenir, as an undergarment, and more.