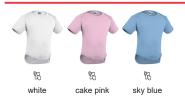

- Made of Ring Spun 100% cotton interlock knitted fabric for a soft and comfortable feel
- · Crewneck and shoulders assembled to enhance mobility
- Ribbed seams on the neck, sleeves and bottom for added strength and durability
- Snap buttons at the bottom for easy placement of the nappy
- Suitable marking methods: screen printing, transfer printing, vinyl application, embroidery, stitching
- Ideal for a personalised gift, merchandising, souvenir, as an undergarment, and more.











210 g/m2

.0110N 100%

APPROXIMATE DIMENSIONS PER SIZE (CM.)

|        | 83  | BABY |       |       |
|--------|-----|------|-------|-------|
| SIZES  | 0/6 | 6/12 | 12/18 | 18/24 |
| LENGTH | 35  | 40   | 45    | 50    |
| WIDTH  | 21  | 23   | 25    | 27    |

**COLOURS** 

% Available colours for baby