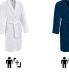

## BATHROBE **RELAX**

## **DESCRIPTION**

- Bathrobe
- Made of high-quality, absorbent 100% cotton terry fabric for a soft and comfortable feel
- Kimono-style neckline with decorative stitching for added style
- Wide decorative hemmed sleeves that can be rolled up for extra comfort
- Adjustable waist belt with decorative stitching for a personalised
- Two spacious front pockets for convenient storage
- Suitable marking methods: embroidery, stitching
- Ideal for use in bathrooms, hotels, gyms and spas.