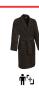

**RELAX**





## **DESCRIPTION**

- Bathrobe
- Made of high-quality, absorbent 100% cotton terry fabric for a soft and comfortable feel
- Kimono-style neckline with decorative stitching for added style
- Wide decorative hemmed sleeves that can be rolled up for extra comfort
- Adjustable waist belt with decorative stitching for a personalised
- Two spacious front pockets for convenient storage
- Suitable marking methods: embroidery, stitching
- Ideal for use in bathrooms, hotels, gyms and spas.











## APPROXIMATE DIMENSIONS PER SIZE (CM.)

|        | n ADULT |     |     |     |     |
|--------|---------|-----|-----|-----|-----|
| SIZES  | S       | М   | L   | XL  | XXL |
| LENGTH | 106     | 109 | 112 | 115 | 118 |
| WIDTH  | 54      | 57  | 60  | 63  | 66  |

## **COLOURS**