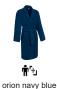

BE **RELAX**





## **DESCRIPTION**

- Bathrobe
- Made of high-quality, absorbent 100% cotton terry fabric for a soft and comfortable feel
- Kimono-style neckline with decorative stitching for added style
- Wide decorative hemmed sleeves that can be rolled up for extra comfort
- Adjustable waist belt with decorative stitching for a personalised
- Two spacious front pockets for convenient storage
- Suitable marking methods: embroidery, stitching
- Ideal for use in bathrooms, hotels, gyms and spas.











## APPROXIMATE DIMENSIONS PER SIZE (CM.)

|        | n ADULT |     |     |     |     |
|--------|---------|-----|-----|-----|-----|
| SIZES  | S       | М   | L   | XL  | XXL |
| LENGTH | 106     | 109 | 112 | 115 | 118 |
| WIDTH  | 54      | 57  | 60  | 63  | 66  |

## **COLOURS**