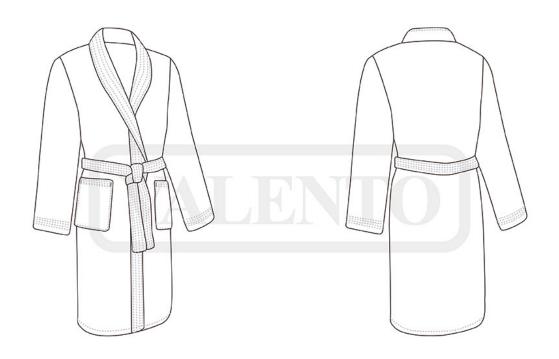

## **DESCRIPTION**

- Bathrobe
- Made of high-quality, absorbent 100% cotton terry fabric for a soft and comfortable feel
- Kimono-style neckline with decorative stitching for added style
- Wide decorative hemmed sleeves that can be rolled up for extra comfort
- Adjustable waist belt with decorative stitching for a personalised
- Two spacious front pockets for convenient storage
- Suitable marking methods: embroidery, stitching
- Ideal for use in bathrooms, hotels, gyms and spas.